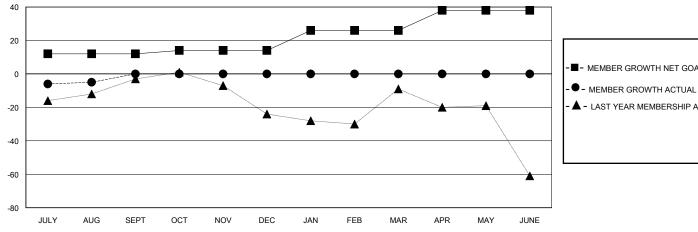

## GOALS AND ACTUAL MEMBERS CUMULATIVE

| -∎- | MEMBER | GROWTH | NET | GOAL |
|-----|--------|--------|-----|------|
|     |        |        |     |      |

- LAST YEAR MEMBERSHIP ACTUAL

| DROPPED CLUBS: 0 |    |
|------------------|----|
| DROPPED MEMBERS  |    |
| DECEASED         | 1  |
| CLUB CANCELLED   | 2  |
| OTHER            | 17 |
| TOTAL            | 20 |